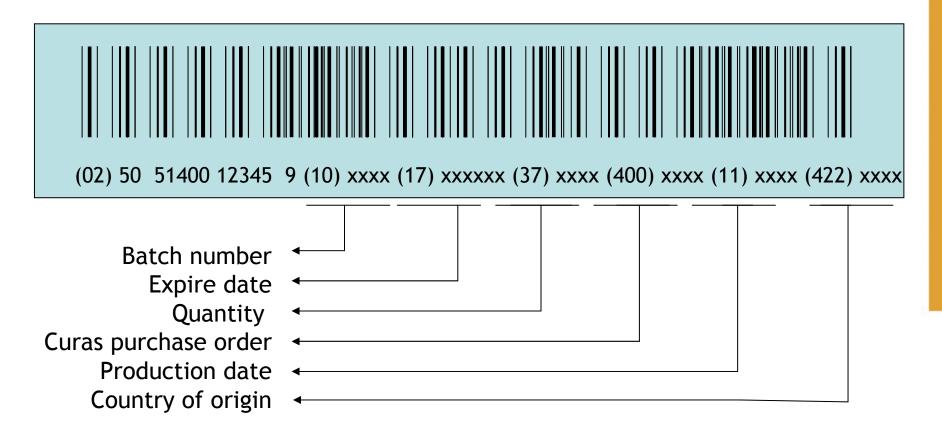

# Outer packaging

Curas provide additional information on outer packaging (shipper boxes and pallets).

This is made possible by the large printing area of the outer label (typically A5 size).

#### Outer box example Maximum information

#### **Application Identifiers**

The (xx) number is called an "Application Identifier".

Curas will have different selection of Application Identifier across the product ranges; determining the available information within the barcode.

Therefore, the different layers of packaging will display only the selected Application Identifiers.

Copyright Curas 2005 - 2008.