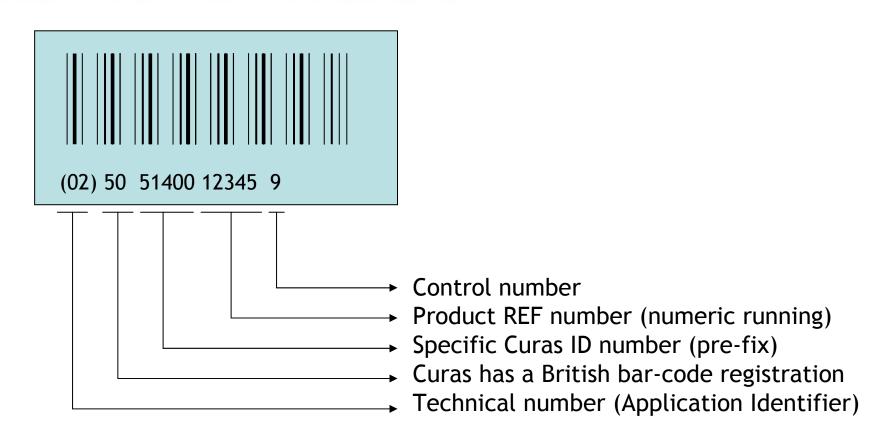

# Basic bar-code information

In co-operation with GS1 UK; Curas has successfully acquired the following barcoding standard:

#### Basic bar-code example