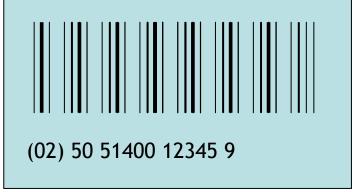

#### Basic bar-code example

#### Inner and Unit packaging

(02) 50 51400 12345 9 (10) xxxx (17) xxxx (37) xxxx (400) xxxx (11) xxxx (422) xxxx

Due to space limitations on inner and unit packaging; Curas will provide a reduced amount of information on these levels of information labels / printed areas.