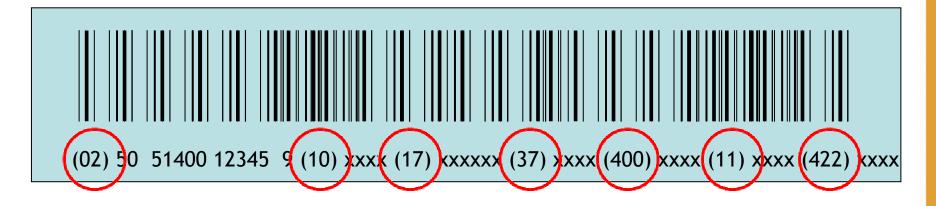

#### Inner and Unit packaging

(02) 50 51400 12345 9 (10) xxxx (17) xxxx (37) xxxx (400) xxxx (11) xxxx (422) xxxx

Due to space limitations on inner and unit packaging; Curas will provide a reduced amount of information on these levels of information labels / printed areas.

The reduction in information will be based on individual products' packaging maximum dimensions.

Copyright Curas 2005 - 2008.